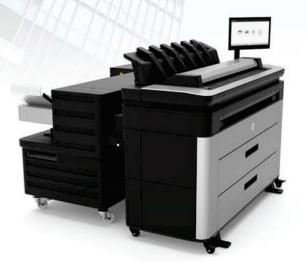

### Reliability

- Built on PWXL robustness
- · Sleek, slender fits anywhere design

### Compact Design

• Dimensions (w x d x h)
Printer: 59 x 26 x 52 in
Shipping: 64 x 30 x 50 in