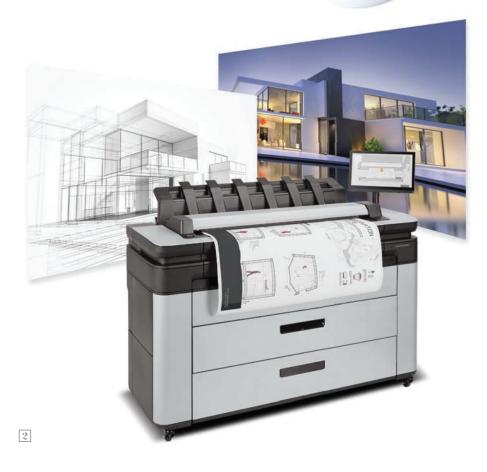

# POWE of premium printing

Duality, quality and efficiency all-in-one

In your profession, your biggest accomplishments are made in the day-to-day...and they never happen on the first pass. Retooling. Reimagining. Refining your vision is part of the creative process. The new HP DesignJet XL 3600 Multifunction Printer empowers you to embed purposeful innovation into every iteration.

Access the industry's largest variety of substrates, speed up the printing process, plus save time and money with HP's all new, consolidated mono and color printing solution. From fast and intuitive operation to premium quality technical prints—see for yourself why the industry's most secure large format printer is worthy of your greatest work.