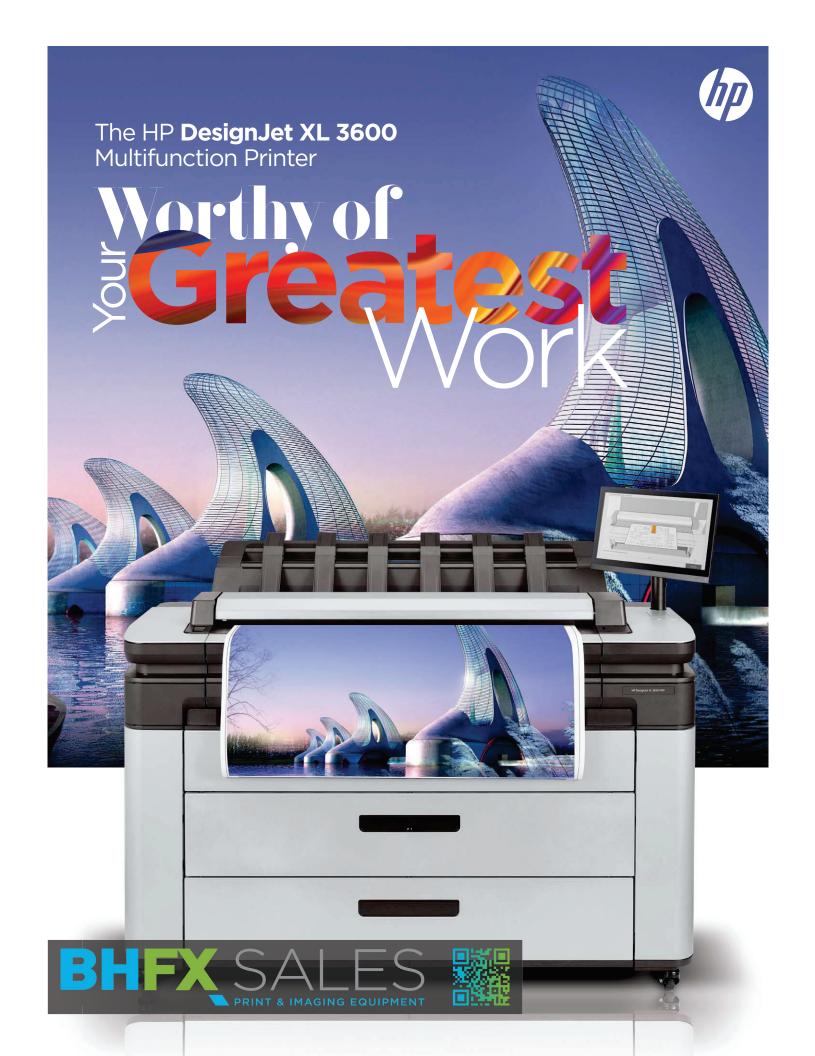

## Introducing CUAITS finest

Mono and color prints all from one dynamic device

misinterpretation. Seeing your vision to fruition requires crisp, digital prints with high-defintition clarity embedded into every detail.

Whether you're the creative force behind blueprints or the person who breathes life into them, the all-new HP DesignJet XL 3600 Multifunction Printer empowers you to deliver with precision and profitability. Boasting unprecedented speed and high-quality prints in monochrome and color, the XL 3600 is the the large format printer, worthy of your greatest work.