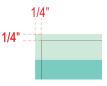

# **FILE CHECK LIST**

Convert all of your files to CMYK

- Save the file in its original format
- Check fonts and colors used in your files, delete those that are not being used
- Outline fonts

- Keep adequate space for grommets, hems, wind slits or pole pockets
- If using a design template, do not flatten the artwork onto the template
- Put in crop marks & bleeds (1/4")