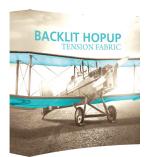

## **Curved Hopup**

The curved HopUp gives your tension fabric backwall visual interest and dimension.