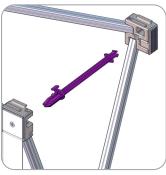

|

#### SET-UP: GRAPHIC COMES ATTACHED



Unit is complete







1





#### TO COLLAPSE



### to ensure quality, please note:



If the webbing is wrapped around the purple locking arm, the arm can snap off when opening the unit.



When packing unit in the bag, ensure that the strap is not partially wrapped around an arm. If it is, the arm will snap when pulled out of the bag.



Do not use the purple locking arm to lift unit. ALWAYS lift by the frame.



To detach the female arm, remove the screw, steel plate and hook and loop fastener webbing. Pull the arm off the hub.



Attach the female arm by popping it into the hub. Fasten the screw through the steel plate hole and the hook and loop fastener webbing tapping into the female arm.



To detach the male arm, pull the arm off the hub.



Simply pop in the male arm into the hub.



Both arms should align to snap lock together.

## **Curved Hopup**

The curved HopUp gives your tension fabric backwall visual interest and dimension.



# **Straight Hopup**

Straight Hopup frame footprints fit in a wide range of floor spaces. Stabilizer feet present on all straight frames 3 quads high.



## **Hopup Help Guide**

### Removing a Damaged Locking Arm



1. The unit starts together.



Female Arm



M1. **Unbuckle** the male and female arms then gently tilt either arm up or down.



F1. **Unscrew** the plate and female arm from the frame hub.



M2. Loosen the male arm by **wiggling side to side** and remove by pulling to one side.



F2. Remove the female arm as in M2.; wiggle