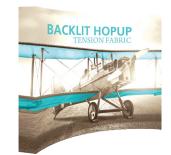

## **Curved Hopup**

The curved HopUp gives your tension fabric backwall visual interest and dimension.