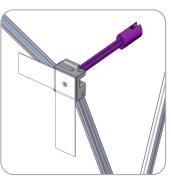

|

#### SET-UP: GRAPHIC COMES ATTACHED



Unit is complete







1





#### TO COLLAPSE



### to ensure quality, please note:



If the webbing is wrapped around the purple locking arm, the arm can snap off when opening the unit.



When packing unit in the bag, ensure that the strap is not partially wrapped around an arm. If it is, the arm will snap when pulled out of the bag.



Do not use the purple locking arm to lift unit. ALWAYS lift by the frame.



To detach the female arm, remove the screw, steel plate and hook and loop fastener webbing. Pull the arm off the hub.



Attach the female arm by popping it into the hub. Fasten the screw through the steel plate hole and the hook and loop fastener webbing tapping into the female arm.



To detach the male arm, pull the arm off the hub.



Simply pop in the male arm into the hub.



Both arms should align to snap lock together.

## **Curved Hopup**

The curved HopUp gives your tension fabric backwall visual interest and dimension.



# **Straight Hopup**

Straight Hopup frame footprints fit in a wide range of floor spaces. Stabilizer feet present on all straight frames 3 quads high.



## **Hopup Help Guide**

### Removing a Damaged Locking Arm



1. The unit starts together.



Female Arm



M1. **Unbuckle** the male and female arms then gently tilt either arm up or down.



F1. **Unscrew** the plate and f