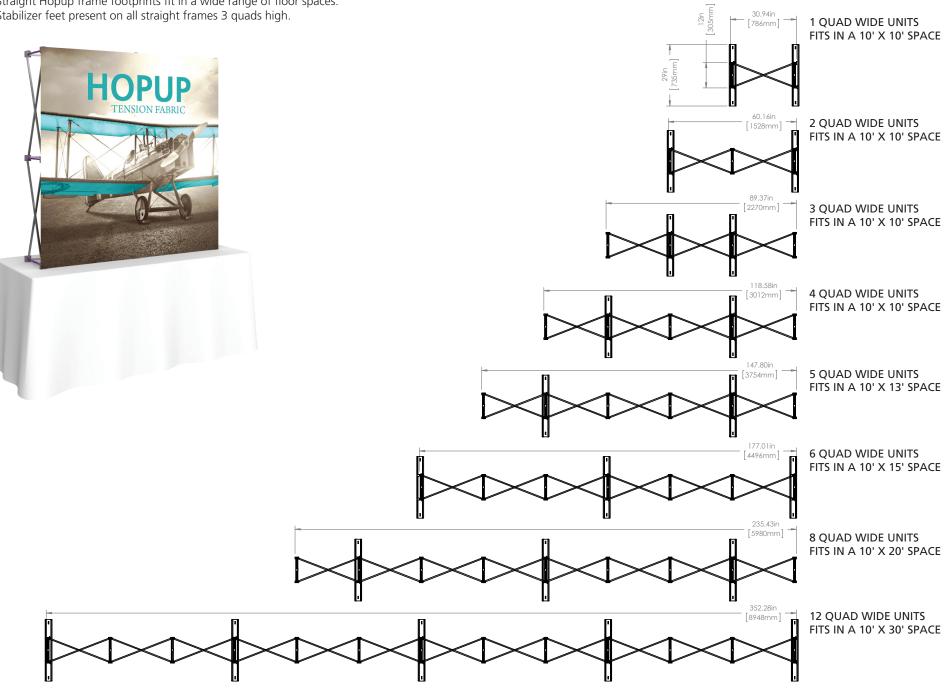

# **Straight Hopup**

Straight Hopup frame footprints fit in a wide range of floor spaces. Stabilizer feet present on all straight frames 3 quads high.

Stabilizer feet on all straight frames 3 quads high

| In-molded                       |   |
|---------------------------------|---|
| hook and loop fastener end-caps | 5 |

We are continually improving and modifying our product range and reserve the right to vary the specifications without prior notice. All dimensions and weights quoted are approximate and we accept no responsibility for variance. E&OE. See Graphic Templates for graphic bleed specifications.