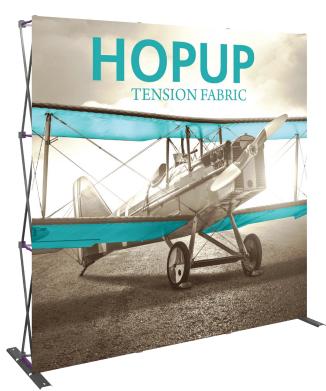

# Hopup

A variety of sizes, kits and options of Hopup displays are available.

Hopup tension fabric displays are simple, versatile and can be set up in seconds. Hopups feature a lightweight, durable frame that holds a curved or straight fabric mural. Simply attach the graphic, pop (expand) the frame and you have an exhibit. All curved and straight Hopups are available with and without end caps.

## **Curved Hopup**

The curved HopUp gives your tension fabric backwall visual interest and dimension.