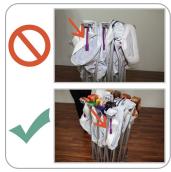

### to ensure quality, please note:

If the webbing is wrapped around the purple locking arm, the arm can snap off when opening the unit.

When packing unit in the bag, ensure that the strap is not partially wrapped around an arm. If it is, the arm will snap when pulled out of the bag.

Do not use the purple locking arm to lift unit. ALWAYS lift by the frame.

To detach the female arm, remove the screw, steel plate and hook and loop fastener webbing. Pull the arm off the hub.

Attach the female arm by popping it into the hub. Fasten the screw through the steel plate hole and the hook and loop fastener webbing tapping into the female arm.