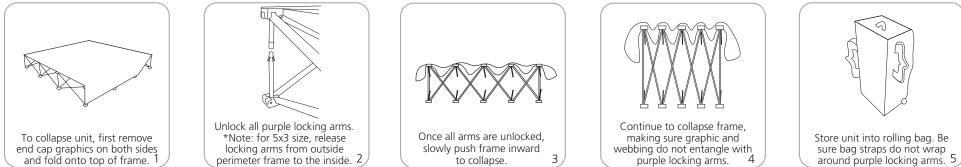

#### TO COLLAPSE

### to ensure quality, please note:

If the webbing is wrapped around the purple locking arm, the arm can snap off when opening the unit.

When packing unit in the bag, ensure that the strap is not partially wrapped around an arm. If it is, the arm will snap when pulled out of the bag.