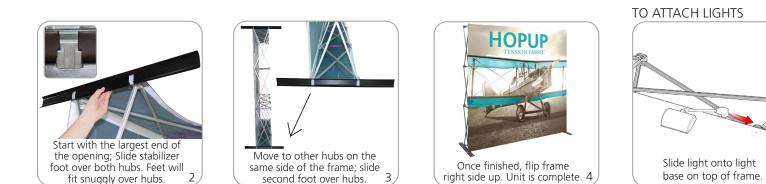

|

#### SET-UP: GRAPHIC COMES ATTACHED



Unit is complete







1





#### TO COLLAPSE



### to ensure quality, please note:



If the webbing is wrapped around the purple locking arm, the arm can snap off when opening the unit.



When packing unit in the bag, ensure that the strap is not partially wrapped around an arm. If it is, the arm will snap when pulled out of the bag.



Do not use the purple locking arm to lift unit. ALWAYS lift by the frame.



To detach the female arm, remove the screw, steel plate and hook and loop fastener webbing. Pull the arm off the hub.



Attach the female arm by popping it into the hub. Fasten the screw through the steel plate hole and the hook and loop fastener webbing tapping into the female arm.



To detach the male arm, pull the arm off the hub.



Simply pop in the male arm into the hub.



Both arms should align