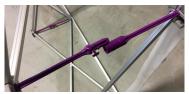

### Removing a Damaged Locking Arm

1. The unit starts together.

Female Arm

M1. **Unbuckle** the male and female arms then gently tilt either arm up or down.

F1. **Unscrew** the plate and female arm from the frame hub.

M2. Loosen the male arm by **wiggling side to side** and remove by pulling to one side.

F2. Remove the female arm as in M2.; wiggle side to side and **pull out to one side**.

### Installing a New Arm

1. Insert the male arm into the frame hub.

3B. Lock the arm into place by **pushing the two sides** of the frame together.

2. Insert the female arm into the frame hub.

4. Secure the female arm by **screwing** the plate to the frame hub.

3. **Line up** the female arm to the frame hub (3A.) and push into place (3B.).

5. The unit is assembled.

3A. **Make contact** when lining up the female arm and the frame hub for easier connection.