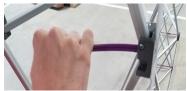

### to ensure quality, please note:

If the webbing is wrapped around the purple locking arm, the arm can snap off when opening the unit.

When packing unit in the bag, ensure that the strap is not partially wrapped around an arm. If it is, the arm will snap when pulled out of the bag.

Do not use the purple locking arm to lift unit. ALWAYS lift by the frame.

To detach the female arm, remove the screw, steel plate and hook and loop fastener webbing. Pull the arm off the hub.

Attach the female arm by popping it into the hub. Fasten the screw through the steel plate hole and the hook and loop fastener webbing tapping into the female arm.