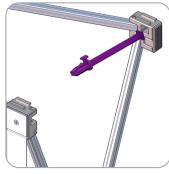

Do not use the purple locking arm to lift unit. ALWAYS lift by the frame.

To detach the female arm, remove the screw, steel plate and hook and loop fastener webbing. Pull the arm off the hub.

Attach the female arm by popping it into the hub. Fasten the screw through the steel plate hole and the hook and loop fastener webbing tapping into the female arm.

To detach the male arm, pull the arm off the hub.

Simply pop in the male arm into the hub.

Both arms should align to snap lock together.