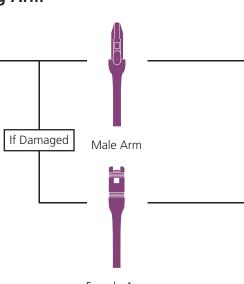

Do not use the purple locking arm to lift unit. ALWAYS lift by the frame.

To detach the female arm, remove the screw, steel plate and hook and loop fastener webbing. Pull the arm off the hub.

Attach the female arm by popping it into the hub. Fasten the screw through the steel plate hole and the hook and loop fastener webbing tapping into the female arm.

To detach the male arm, pull the arm off the hub.

Simply pop in the male arm into the hub.

Both arms should align to snap lock together.

### Removing a Damaged Locking Arm

1. The unit starts together.

Female Arm

M1. **Unbuckle** the male and female arms then gently tilt either arm up or down.

F1. **Unscrew** the plate and female arm from the frame hub.

M2. Loosen the male arm by **wiggling side to side** and remove by pulling to one side.

F2. Remove the female arm as in M2.; wiggle side to side and **pull out to one side**.

### Installing a New Arm

1. Insert the male arm into the frame hub.

3B. Lock the arm into place by **pushing the two sides** of the frame together.

2. Insert the female arm into the frame hub.

4. Secure the female arm by **screwing** the plate to the frame hub.