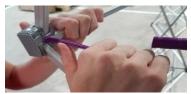

### Installing a New Arm

1. Insert the male arm into the frame hub.

3B. Lock the arm into place by **pushing the two sides** of the frame together.

2. Insert the female arm into the frame hub.

4. Secure the female arm by **screwing** the plate to the frame hub.

3. **Line up** the female arm to the frame hub (3A.) and push into place (3B.).

5. The unit is assembled.

3A. **Make contact** when lining up the female arm and the frame hub for easier connection.