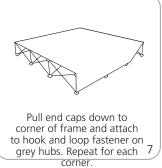

|

#### SET-UP: GRAPHIC COMES ATTACHED



Unit is complete







1





#### TO COLLAPSE



### to ensure quality, please note:



If the webbing is wrapped around the purple locking arm, the arm can snap off when opening the unit.



When packing unit in the bag, ensure that the strap is not partially wrapped around an arm. If it is, the arm will snap when pulled out of the bag.



Do not use the purple locking arm to lift unit. ALWAYS lift by the frame.



To detach the female arm, remove the screw, steel plate and hook and loop fastener webbing. Pull the arm off the hub.



Attach the female arm by popping it into the hub. Fasten the screw through the steel plate hole and the hook and loop fastener webbing tapping into the female arm.



To detach the male arm, pull the arm off the hub.



Simply pop in the male arm into the hub.



Both arms s