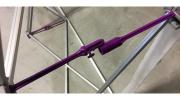

Do not use the purple locking arm to lift unit. ALWAYS lift by the frame.

To detach the female arm, remove the screw, steel plate and hook and loop fastener webbing. Pull the arm off the hub.

Attach the female arm by popping it into the hub. Fasten the screw through the steel plate hole and the hook and loop fastener webbing tapping into the female arm.

To detach the male arm, pull the arm off the hub.

Simply pop in the male arm into the hub.

Both arms should align to snap lock together.