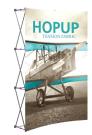

## **Curved Hopup**

The curved HopUp gives your tension fabric backwall visual interest and dimension.

# **Straight Hopup**

Straight Hopup frame footprints fit in a wide range of floor spaces. Stabilizer feet present on all straight frames 3 quads high.