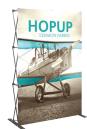

# Hopup

A variety of sizes, kits and options of Hopup displays are available.

Hopup tension fabric displays are simple, versatile and can be set up in seconds. Hopups feature a lightweight, durable frame that holds a curved or straight fabric mural. Simply attach the graphic, pop (expand) the frame and you have an exhibit. All curved and straight Hopups are available with and without end caps.

## **Curved Hopup**

The curved HopUp gives your tension fabric backwall visual interest and dimension.