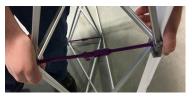

### to ensure quality, please note:

If the webbing is wrapped around the purple locking arm, the arm can snap off when opening the unit.

When packing unit in the bag, ensure that the strap is not partially wrapped around an arm. If it is, the arm will snap when pulled out of the bag.

Do not use the purple locking arm to lift unit. ALWAYS lift by the frame.

To detach the female arm, remove the screw, steel plate and hook and loop fastener webbing. Pull the arm off the hub.

Attach the female arm by popping it into the hub. Fasten the screw through the steel plate hole and the hook and loop fastener webbing tapping into the female arm.