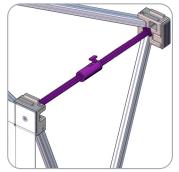

### to ensure quality, please note:

If the webbing is wrapped around the purple locking arm, the arm can snap off when opening the unit.

When packing unit in the bag, ensure that the strap is not partially wrapped around an arm. If it is, the arm will snap when pulled out of the bag.