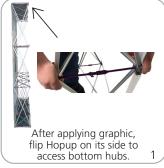

|

#### SET-UP: GRAPHIC COMES ATTACHED



Unit is complete







1





#### TO COLLAPSE



### to ensure quality, please note:



If the webbing is wrapped around the purple locking arm, the arm can snap off when opening the unit.



When packing unit in the bag, ensure that the strap is not partially wrapped around an arm. If it is, the arm will snap when pulled out of the bag.



Do not use the purple locking arm to lift unit. ALWAYS lift by the frame.



To detach the female arm, remove the screw, steel plate and hook and loop fastener webbing. Pull the arm off the hub.



Attach the female arm by popping it into the hub. Fasten the screw through the steel plate hole and the hook and loop fastener webbing tapping into the female arm.



To detach the male arm, pull the arm off the hub.



Simply pop in the male arm into the hub.



Both arms should ali