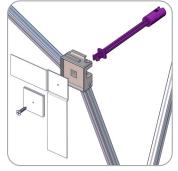

To detach the male arm, pull the arm off the hub.

Simply pop in the male arm into the hub.

Both arms should align to snap lock together.