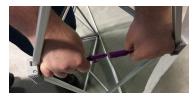

Do not use the purple locking arm to lift unit. ALWAYS lift by the frame.

To detach the female arm, remove the screw, steel plate and hook and loop fastener webbing. Pull the arm off the hub.

Attach the female arm by popping it into the hub. Fasten the screw through the steel plate hole and the hook and loop fastener webbing tapping into the female arm.

To detach the male arm, pull the arm off the hub.

Simply pop in the male arm into the hub.

Both arms should align to snap lock together.