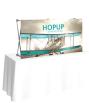

# Hopup

A variety of sizes, kits and options of Hopup displays are available.

Hopup tension fabric displays are simple, versatile and can be set up in seconds. Hopups feature a lightweight, durable frame that holds a curved or straight fabric mural. Simply attach the graphic, pop (expand) the frame and you have an exhibit. All curved and straight Hopups are available with and without end caps.

## **Curved Hopup**

The curved HopUp gives your tension fabric backwall visual interest and dimension.