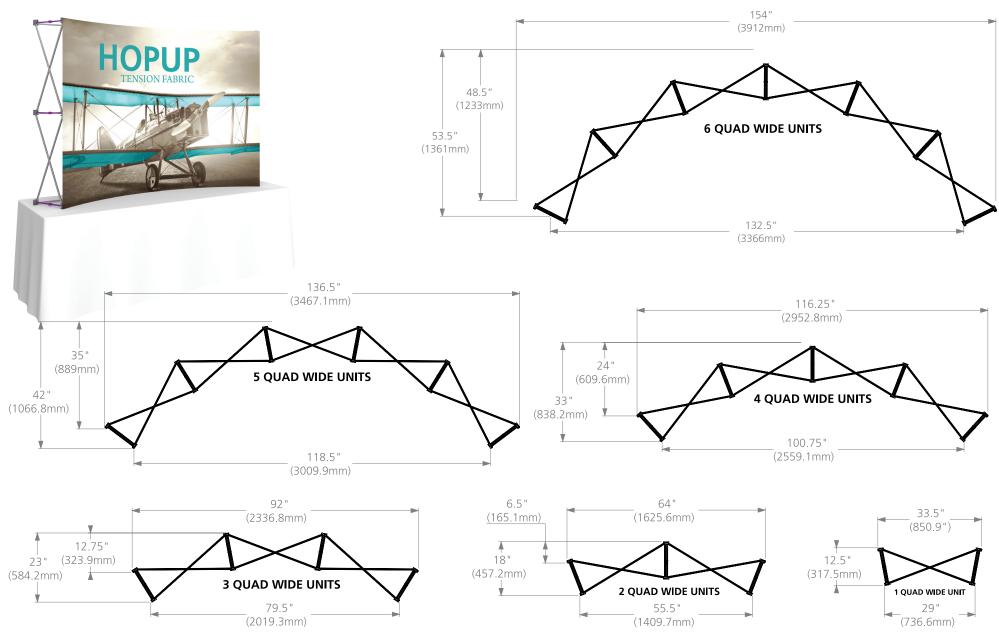

## **Curved Hopup**

The curved HopUp gives your tension fabric backwall visual interest and dimension.

# **Straight Hopup**

Straight Hopup frame footprints fit in a wide range of floor spaces. Stabilizer feet present on all straight frames 3 quads high.