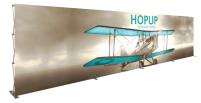

## **Curved Hopup**

The curved HopUp gives your tension fabric backwall visual interest and dimension.

# **Straight Hopup**

Straight Hopup frame footprints fit in a wide range of floor spaces. Stabilizer feet present on all straight frames 3 quads high.