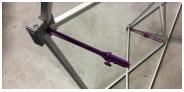

Do not use the purple locking arm to lift unit. ALWAYS lift by the frame.

To detach the female arm, remove the screw, steel plate and hook and loop fastener webbing. Pull the arm off the hub.

Attach the female arm by popping it into the hub. Fasten the screw through the steel plate hole and the hook and loop fastener webbing tapping into the female arm.

To detach the male arm, pull the arm off the hub.

Simply pop in the male arm into the hub.

Both arms should align to snap lock together.