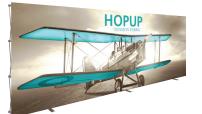

# Hopup

A variety of sizes, kits and options of Hopup displays are available.

Hopup tension fabric displays are simple, versatile and can be set up in seconds. Hopups feature a lightweight, durable frame that holds a curved or straight fabric mural. Simply attach the graphic, pop (expand) the frame and you have an exhibit. All curved and straight Hopups are available with and without end caps.

## **Curved Hopup**

The curved HopUp gives your tension fabric backwall visual interest and dimension.