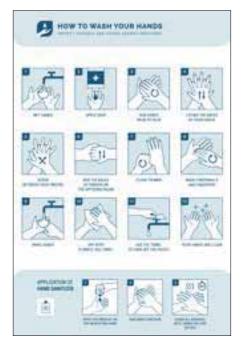

# COVID-19 Posters & Signs

Guidelines - English & Spanish Customizable. Add School name, logo and key information

How to Wear a Face Mask Properly

Explaining Symptoms and Prevention English

How to Wash Hands