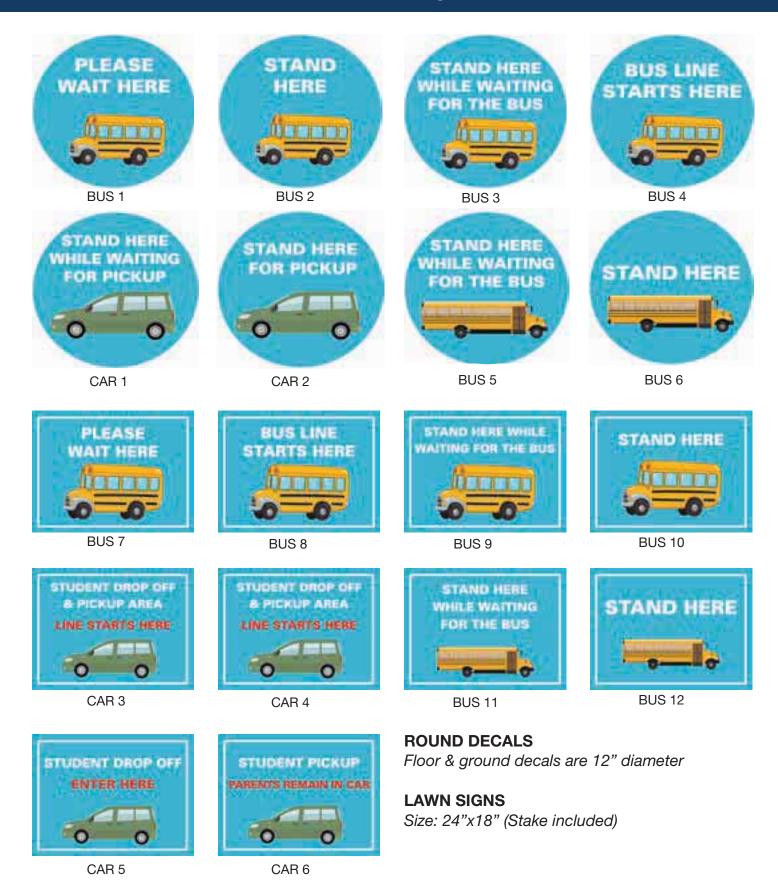

## COVID-19 Decals

Social Distance Circle 1

Social Distance Circle 2

Social Distance Circle 3

Social Distance Circle 4

Social Distance Circle 5

Social Distance Circle 6

Social Distance Circle 7

Social Distance Circle 8

Social Distance Circle 9

Social Distance Circle 10

Social Distance Circle 11

Social Distance Circle 12

Social Distance Circle 13

Social Distance Circle 14

Social Distance Circle 15

## COVID-19 Decals

Social Distance Triangles (4 choices)

Social Distance Square 6

Social Distance Square 7

Stop Wait Here 1

Stop Wait Here 2

Stop Wait Here 3

Stop Wait Here 4

Stop Wait Here 5

Stop Wait Here 6

No Student Beyond This Point - Red

No Student Beyond This Point - Blue

Kids Sanitize Hands