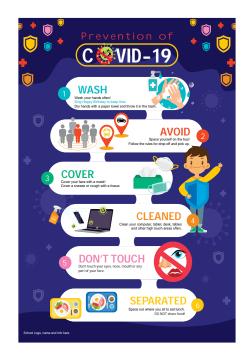

# COVID-19 Posters & Signs

Guidelines - English & Spanish Customizable. Add School name, logo and key information

How to Wear a Face Mask Properly

Explaining Symptoms and Prevention English

How to Wash Hands