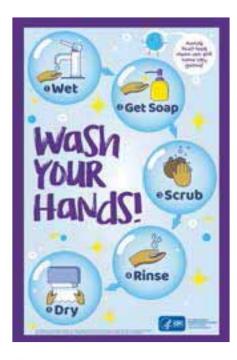

# COVID-19 Posters & Signs

Guidelines - English & Spanish Customizable. Add School name, logo and key information

How to Wear a Face Mask Properly

Explaining Symptoms and Prevention English

How to Wash Hands