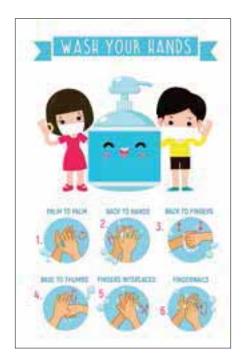

# COVID-19 CDC Posters & Signs

Stop the Spread - Spanish

Stop the Spread - English

Keep Calm

Germs are All Around You

Kids - How to Wash Hands