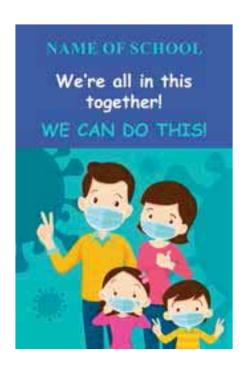

Kids- We're All in This Together

Kids Playing with Masks - Customizableprovide copy

Everyone Can Help

# WE'RE ALL IN THIS TOGETHER.

We Are All in This Together - Block Letters