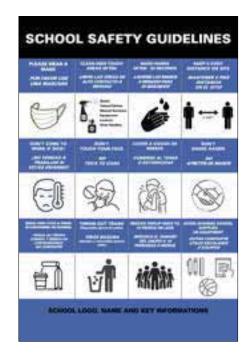

# COVID-19 Posters & Signs

Guidelines - English & Spanish Customizable. Add School name, logo and key information

How to Wear a Face Mask Properly

Explaining Symptoms and Prevention English

How to Wash Hands