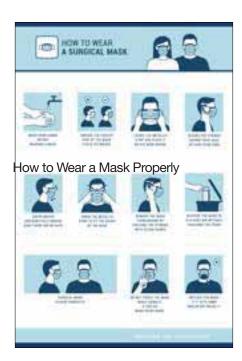

# COVID-19 Posters & Signs

Guidelines - English & Spanish Customizable. Add School name, logo and key information

How to Wear a Face Mask Properly

Explaining Symptoms and Prevention English

How to Wash Hands