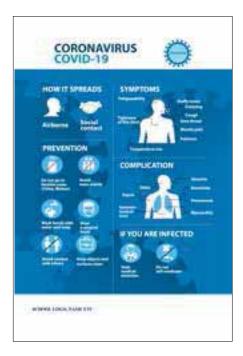

# COVID-19 Posters & Signs

Guidelines - English & Spanish Customizable. Add School name, logo and key information

How to Wear a Face Mask Properly

Explaining Symptoms and Prevention English

How to Wash Hands

How to Wear a Face Mask

Explaining Symptoms and Prevention Spanish